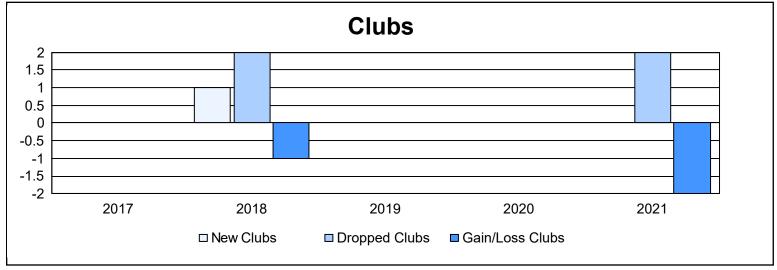

District 38 I As of June 2021 Cumulative

| Year      | New<br>Clubs | Dropped<br>Clubs | Gain/<br>Loss<br>Clubs | New<br>Members | Charter<br>Members | Reinstate<br>Members | Transfer<br>Members | Total<br>Member<br>Added | Total<br>Members<br>Dropped | Gain/<br>Loss<br>Members |
|-----------|--------------|------------------|------------------------|----------------|--------------------|----------------------|---------------------|--------------------------|-----------------------------|--------------------------|
| 2016-2017 | 0            | 0                | 0                      | 60             | 0                  | 1                    | 3                   | 64                       | 82                          | -18                      |
| 2017-2018 | 1            | 2                | -1                     | 78             | 21                 | 0                    | 5                   | 104                      | 109                         | -5                       |
| 2018-2019 | 0            | 0                | 0                      | 51             | 2                  | 0                    | 1                   | 54                       | 90                          | -36                      |
| 2019-2020 | 0            | 0                | 0                      | 30             | 0                  | 1                    | 0                   | 31                       | 56                          | -25                      |
| 2020-2021 | 0            | 2                | -2                     | 37             | 0                  | 1                    | 4                   | 42                       | 84                          | -42                      |
| Average   | 0            | 1                | -1                     | 51             | 5                  | 1                    | 3                   | 59                       | 84                          | -25                      |